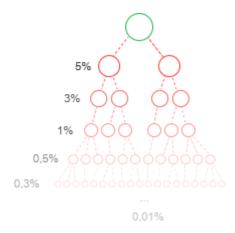

### **GUIDER'S BONUS**

Guiders of EXCEPTIONAL COMMUNITY can create their own multi-level structures and get a bonus from each registration and involvement of every participant in their structures. This is a multi-level bonus, thus a guider can have his own leader whose rank is higher. Guider's bonus depends on his level in the Community:

For example, if you are emenike guider, emenike is giant guider and giant is good luck guider, you will get 5% from emenike registration, 3% from giant donation and 1% from good luck. If someone will be under good luck, you will get from him 0.5% and so on.